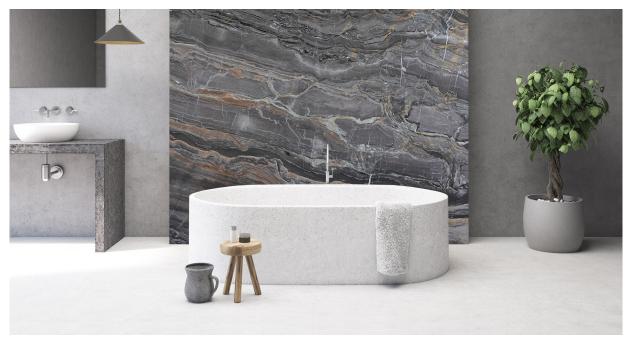

#### **DESCRIPTION**

Dark-grey marble from northern Italy. The colour of this unique and attractive marble can vary from extra dark-grey to lighter grey. It may also present red, peach or gold veining throughout the slabs. The wild pattern of its veining makes it an outstanding material, creating beautiful suggestions, especially when slabs are installed book-matched. Thanks to its brilliance and shine, arabescato orobico is perfect for indoor use (flooring, walls, vanity tops, kitchen tops, stairs), but it can be perfectly suitable for outdoor installations too. Arabescato orobico is available in different types of finishing: polished, sandblasted, sandblasted brushed, leather finish and honed.