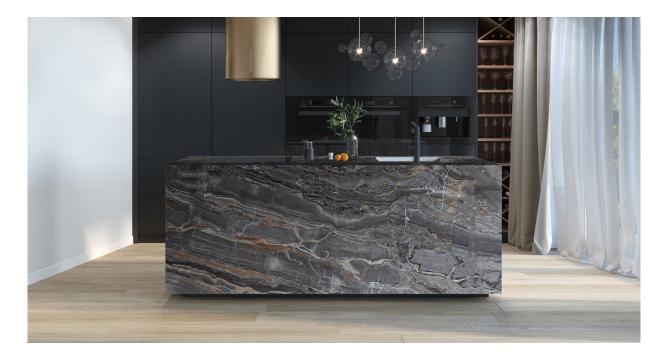

#### **DESCRIPTION**

Dark-grey marble from northern Italy. The colour of this unique and attractive marble can vary from extra dark-grey to lighter grey. It may also present red, peach or gold veining throughout the slabs. The wild pattern of its veining makes it an outstanding material, creating beautiful suggestions, especially when slabs are installed book-matched. Thanks to its brilliance and shine, arabescato orobico is perfect for indoor use (flooring, walls, vanity tops, kitchen tops, stairs), but it can be perfectly suitable for outdoor installations too. Arabescato orobico is available in different types of finishing: polished, sandblasted, sandblasted brushed, leather finish and honed.