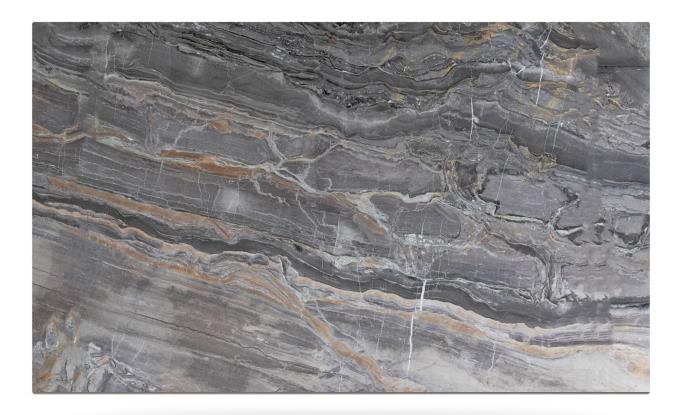

### **Arabescato Orobico**

Marble • 295 x 170 x 2 cm

#### **DESCRIPTION**

Dark-grey marble from northern Italy. The colour of this unique and attractive marble can vary from extra dark-grey to lighter grey. It may also present red, peach or gold veining throughout the slabs. The wild pattern of its veining makes it an outstanding material, creating beautiful suggestions, especially when slabs are installed book-matched. Thanks to its brilliance and shine, arabescato orobico is perfect for indoor use (flooring, walls, vanity tops, kitchen tops, stairs), but it can be perfectly suitable for outdoor installations too. Arabescato orobico is available in different types of finishing: polished, sandblasted, sandblasted brushed, leather finish and honed.