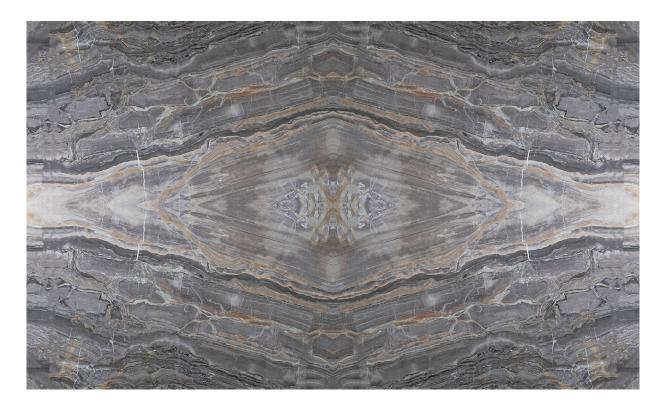

#### **DESCRIPTION**

Dark-grey marble from northern Italy. The colour of this unique and attractive marble can vary from extra dark-grey to lighter grey. It may also present red, peach or gold veining throughout the slabs. The wild pattern of its veining makes it an outstanding material, creating beautiful suggestions, especially when slabs are installed book-matched. Thanks to its brilliance and shine, arabescato orobico is perfect for indoor use (flooring, walls, vanity tops, kitchen tops, stairs), but it can be perfectly suitable for outdoor installations too. Arabescato orobico is available in different types of finishing: polished, sandblasted, sandblasted brushed, leather finish and honed.