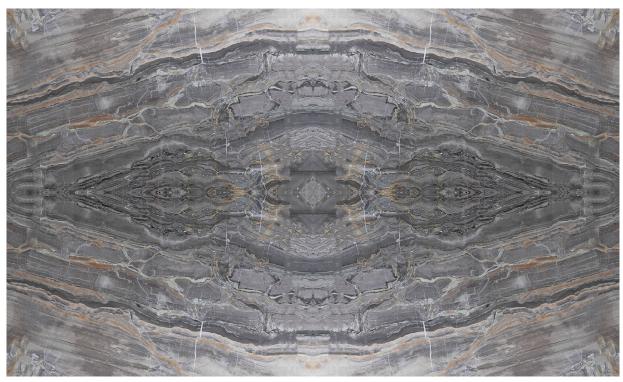

#### **DESCRIPTION**

Dark-grey marble from northern Italy. The colour of this unique and attractive marble can vary from extra dark-grey to lighter grey. It may also present red, peach or gold veining throughout the slabs. The wild pattern of its veining makes it an outstanding material, creating beautiful suggestions, especially when slabs are installed book-matched. Thanks to its brilliance and shine, arabescato orobico is perfect for indoor use (flooring, walls, vanity tops, kitchen tops, stairs), but it can be perfectly suitable for outdoor installations too. Arabescato orobico is available in different types of finishing: polished, sandblasted, sandblasted brushed, leather finish and honed.