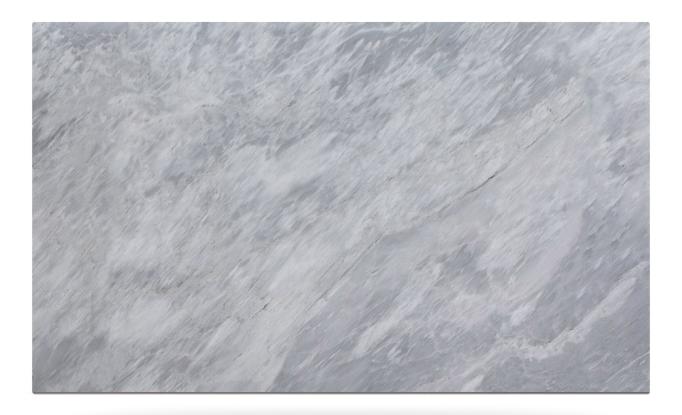

## **Tuscany** Marble • 300 x 160 x 2 cm

## **DESCRIPTION**

Tuscany is an italian marble with grey background and white veins. It is classified as a medium hard material and it's really easy to work. This marble is usually destinated to floor and panel claddings and countertops.

## TECHNICAL INFORMATION

Measures: **300 x 160 cm** 

Thickness: 2 cm

Applied finishing: Polished

Cod: VR4793 Type: Marble Origin: Italy Color: Grey

Prices range: Middle