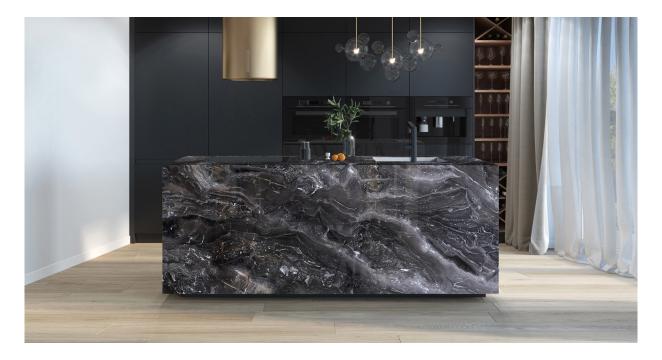

#### **DESCRIPTION**

Dark-grey marble from northern Italy. The colour of this unique and attractive marble can vary from extra dark-grey to lighter grey. It may also present red, peach or gold veining throughout the slabs. The wild pattern of its veining makes it an outstanding material, creating beautiful suggestions, especially when slabs are installed book-matched. Thanks to its brilliance and shine, arabescato orobico is perfect for indoor use (flooring, walls, vanity tops, kitchen tops, stairs), but it can be perfectly suitable for outdoor installations too. Arabescato orobico is available in different types of finishing: polished, sandblasted, sandblasted brushed, leather finish and honed.

## **Arabescato Orobico**

Marble • 325 x 200 x 2 cm