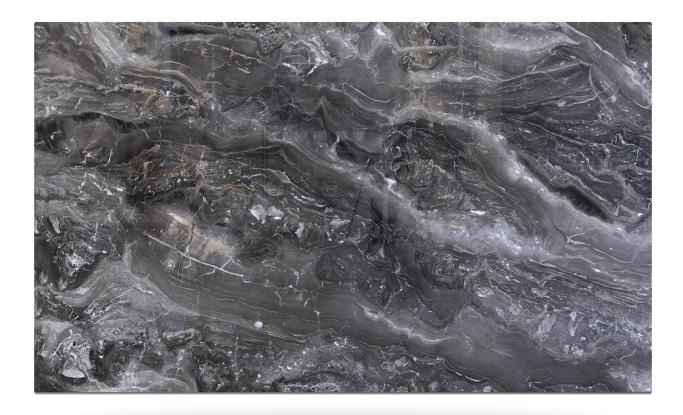

### **Arabescato Orobico**

Marble • 325 x 200 x 2 cm

#### **DESCRIPTION**

Dark-grey marble from northern Italy. The colour of this unique and attractive marble can vary from extra dark-grey to lighter grey. It may also present red, peach or gold veining throughout the slabs. The wild pattern of its veining makes it an outstanding material, creating beautiful suggestions, especially when slabs are installed book-matched. Thanks to its brilliance and shine, arabescato orobico is perfect for indoor use (flooring, walls, vanity tops, kitchen tops, stairs), but it can be perfectly suitable for outdoor installations too. Arabescato orobico is available in different types of finishing: polished, sandblasted, sandblasted brushed, leather finish and honed.