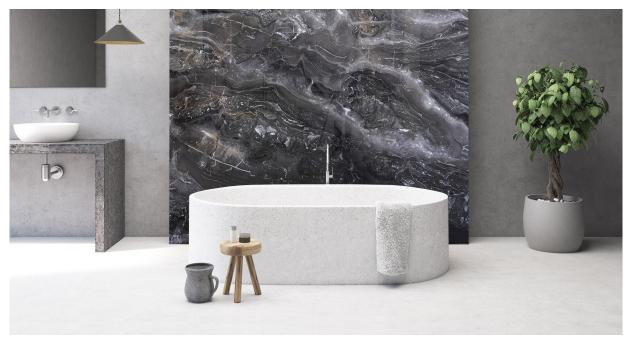

#### **DESCRIPTION**

Dark-grey marble from northern Italy. The colour of this unique and attractive marble can vary from extra dark-grey to lighter grey. It may also present red, peach or gold veining throughout the slabs. The wild pattern of its veining makes it an outstanding material, creating beautiful suggestions, especially when slabs are installed book-matched. Thanks to its brilliance and shine, arabescato orobico is perfect for indoor use (flooring, walls, vanity tops, kitchen tops, stairs), but it can be perfectly suitable for outdoor installations too. Arabescato orobico is available in different types of finishing: polished, sandblasted, sandblasted brushed, leather finish and honed.

### **Arabescato Orobico**

Marble • 325 x 200 x 2 cm