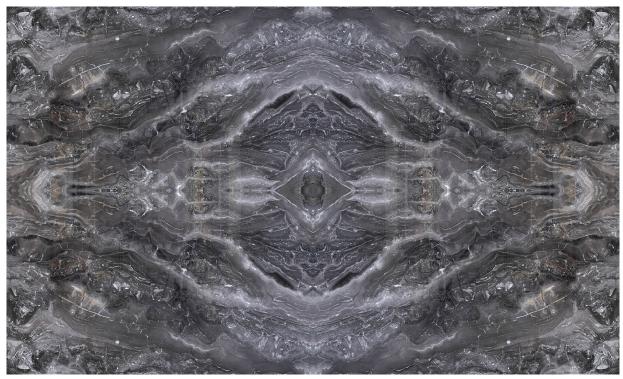

### **Arabescato Orobico**

Marble • 325 x 200 x 2 cm

#### **DESCRIPTION**

Dark-grey marble from northern Italy. The colour of this unique and attractive marble can vary from extra dark-grey to lighter grey. It may also present red, peach or gold veining throughout the slabs. The wild pattern of its veining makes it an outstanding material, creating beautiful suggestions, especially when slabs are installed book-matched. Thanks to its brilliance and shine, arabescato orobico is perfect for indoor use (flooring, walls, vanity tops, kitchen tops, stairs), but it can be perfectly suitable for outdoor installations too. Arabescato orobico is available in different types of finishing: polished, sandblasted, sandblasted brushed, leather finish and honed.

## **Arabescato Orobico**

Marble • 325 x 200 x 2 cm