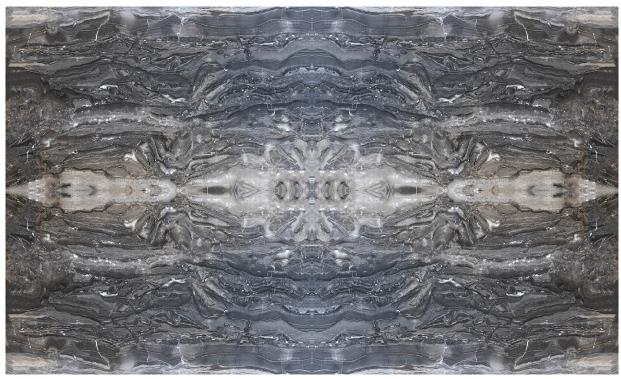

#### **DESCRIPTION**

Dark-grey marble from northern Italy. The colour of this unique and attractive marble can vary from extra dark-grey to lighter grey. It may also present red, peach or gold veining throughout the slabs. The wild pattern of its veining makes it an outstanding material, creating beautiful suggestions, especially when slabs are installed book-matched. Thanks to its brilliance and shine, arabescato orobico is perfect for indoor use (flooring, walls, vanity tops, kitchen tops, stairs), but it can be perfectly suitable for outdoor installations too. Arabescato orobico is available in different types of finishing: polished, sandblasted, sandblasted brushed, leather finish and honed.

### **Arabescato Orobico**

Marble • 310 x 155 x 2 cm

## **Arabescato Orobico**

Marble • 310 x 155 x 2 cm