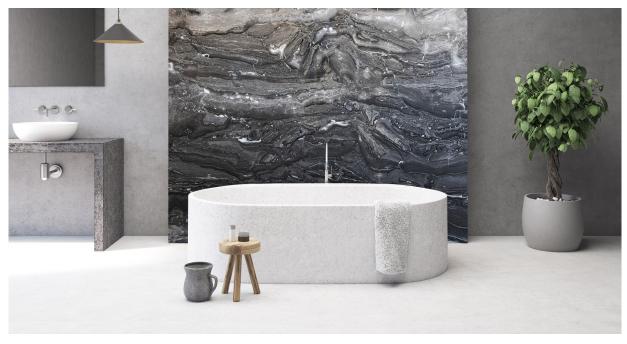

#### **DESCRIPTION**

Dark-grey marble from northern Italy. The colour of this unique and attractive marble can vary from extra dark-grey to lighter grey. It may also present red, peach or gold veining throughout the slabs. The wild pattern of its veining makes it an outstanding material, creating beautiful suggestions, especially when slabs are installed book-matched. Thanks to its brilliance and shine, arabescato orobico is perfect for indoor use (flooring, walls, vanity tops, kitchen tops, stairs), but it can be perfectly suitable for outdoor installations too. Arabescato orobico is available in different types of finishing: polished, sandblasted, sandblasted brushed, leather finish and honed.

Applications: claddings, floor tiles, kitchen and bathroom vanity tops

**Finishing:** Brushed, Bushhammered, Flamed, Honed, Polished, Sandblasted, Waterjet

**SCS**: Stone Care System highly recommended for a longer duration.