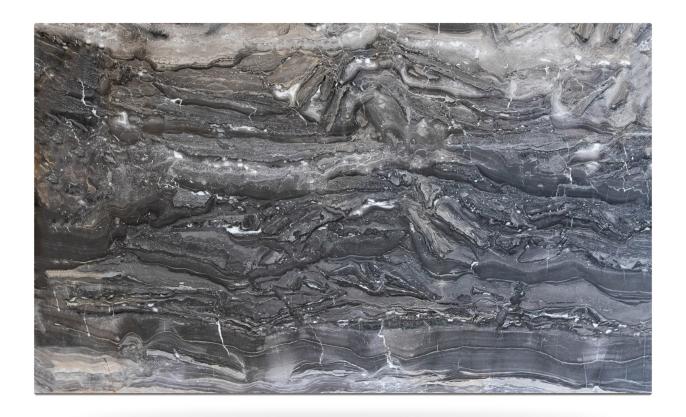

### **Arabescato Orobico**

Marble • 310 x 155 x 2 cm

#### **DESCRIPTION**

Dark-grey marble from northern Italy. The colour of this unique and attractive marble can vary from extra dark-grey to lighter grey. It may also present red, peach or gold veining throughout the slabs. The wild pattern of its veining makes it an outstanding material, creating beautiful suggestions, especially when slabs are installed book-matched. Thanks to its brilliance and shine, arabescato orobico is perfect for indoor use (flooring, walls, vanity tops, kitchen tops, stairs), but it can be perfectly suitable for outdoor installations too. Arabescato orobico is available in different types of finishing: polished, sandblasted, sandblasted brushed, leather finish and honed.