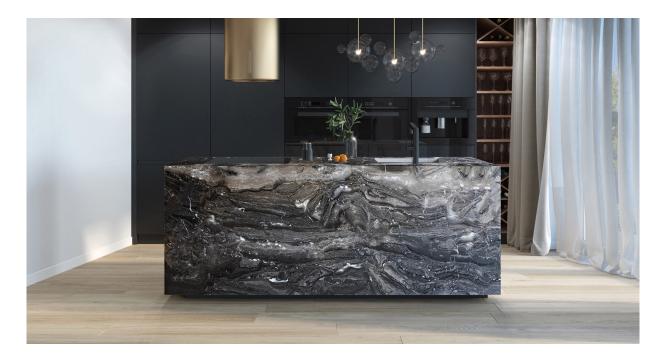

#### **DESCRIPTION**

Dark-grey marble from northern Italy. The colour of this unique and attractive marble can vary from extra dark-grey to lighter grey. It may also present red, peach or gold veining throughout the slabs. The wild pattern of its veining makes it an outstanding material, creating beautiful suggestions, especially when slabs are installed book-matched. Thanks to its brilliance and shine, arabescato orobico is perfect for indoor use (flooring, walls, vanity tops, kitchen tops, stairs), but it can be perfectly suitable for outdoor installations too. Arabescato orobico is available in different types of finishing: polished, sandblasted, sandblasted brushed, leather finish and honed.

Applications: claddings, floor tiles, kitchen and bathroom vanity tops

**Finishing:** Brushed, Bushhammered, Flamed, Honed, Polished, Sandblasted, Waterjet

**SCS**: Stone Care System highly recommended for a longer duration.