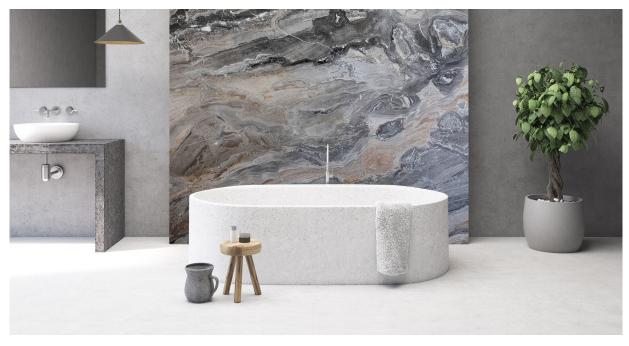

#### **DESCRIPTION**

Dark-grey marble from northern Italy. The colour of this unique and attractive marble can vary from extra dark-grey to lighter grey. It may also present red, peach or gold veining throughout the slabs. The wild pattern of its veining makes it an outstanding material, creating beautiful suggestions, especially when slabs are installed book-matched. Thanks to its brilliance and shine, arabescato orobico is perfect for indoor use (flooring, walls, vanity tops, kitchen tops, stairs), but it can be perfectly suitable for outdoor installations too. Arabescato orobico is available in different types of finishing: polished, sandblasted, sandblasted brushed, leather finish and honed.

Applications: claddings, floor tiles, kitchen and bathroom vanity tops

**Finishing:** Brushed, Bushhammered, Flamed, Honed, Polished, Sandblasted, Waterjet

**SCS**: Stone Care System highly recommended for a longer duration.