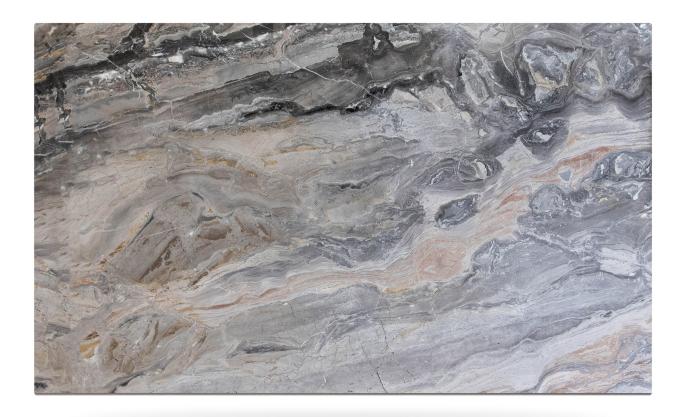

### **Arabescato Orobico**

Marble • 290 x 195 x 2 cm

#### **DESCRIPTION**

Dark-grey marble from northern Italy. The colour of this unique and attractive marble can vary from extra dark-grey to lighter grey. It may also present red, peach or gold veining throughout the slabs. The wild pattern of its veining makes it an outstanding material, creating beautiful suggestions, especially when slabs are installed book-matched. Thanks to its brilliance and shine, arabescato orobico is perfect for indoor use (flooring, walls, vanity tops, kitchen tops, stairs), but it can be perfectly suitable for outdoor installations too. Arabescato orobico is available in different types of finishing: polished, sandblasted, sandblasted brushed, leather finish and honed.