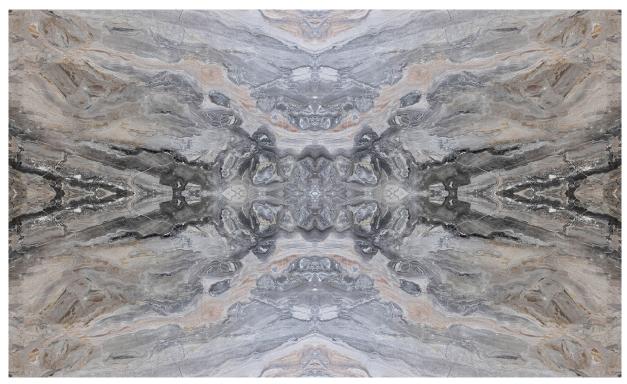

#### **DESCRIPTION**

Dark-grey marble from northern Italy. The colour of this unique and attractive marble can vary from extra dark-grey to lighter grey. It may also present red, peach or gold veining throughout the slabs. The wild pattern of its veining makes it an outstanding material, creating beautiful suggestions, especially when slabs are installed book-matched. Thanks to its brilliance and shine, arabescato orobico is perfect for indoor use (flooring, walls, vanity tops, kitchen tops, stairs), but it can be perfectly suitable for outdoor installations too. Arabescato orobico is available in different types of finishing: polished, sandblasted, sandblasted brushed, leather finish and honed.