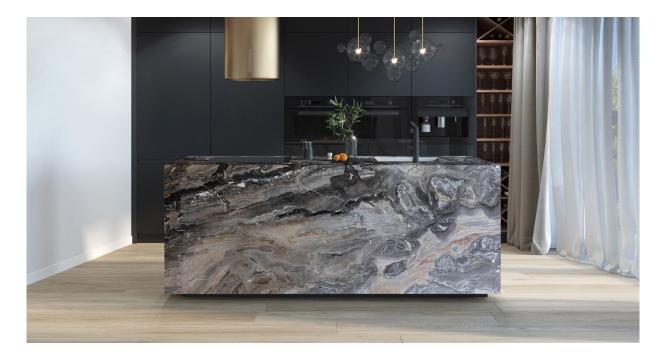

#### **DESCRIPTION**

Dark-grey marble from northern Italy. The colour of this unique and attractive marble can vary from extra dark-grey to lighter grey. It may also present red, peach or gold veining throughout the slabs. The wild pattern of its veining makes it an outstanding material, creating beautiful suggestions, especially when slabs are installed book-matched. Thanks to its brilliance and shine, arabescato orobico is perfect for indoor use (flooring, walls, vanity tops, kitchen tops, stairs), but it can be perfectly suitable for outdoor installations too. Arabescato orobico is available in different types of finishing: polished, sandblasted, sandblasted brushed, leather finish and honed.

Applications: claddings, floor tiles, kitchen and bathroom vanity tops

**Finishing:** Brushed, Bushhammered, Flamed, Honed, Polished, Sandblasted, Waterjet

**SCS**: Stone Care System highly recommended for a longer duration.