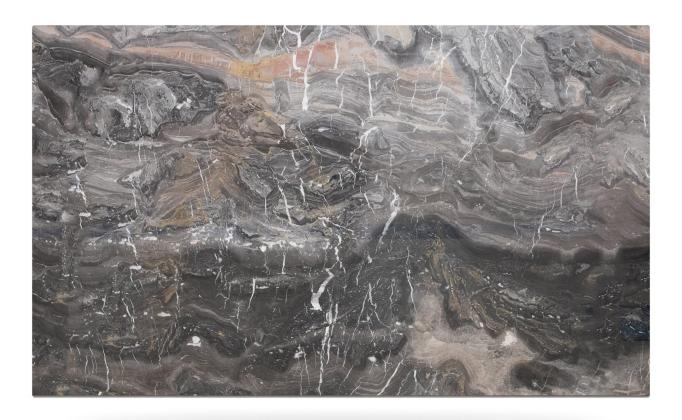

### **Arabescato Orobico**

Marble • 275 x 200 x 2 cm

#### **DESCRIPTION**

Dark-grey marble from northern Italy. The colour of this unique and attractive marble can vary from extra dark-grey to lighter grey. It may also present red, peach or gold veining throughout the slabs. The wild pattern of its veining makes it an outstanding material, creating beautiful suggestions, especially when slabs are installed book-matched. Thanks to its brilliance and shine, arabescato orobico is perfect for indoor use (flooring, walls, vanity tops, kitchen tops, stairs), but it can be perfectly suitable for outdoor installations too. Arabescato orobico is available in different types of finishing: polished, sandblasted, sandblasted brushed, leather finish and honed.