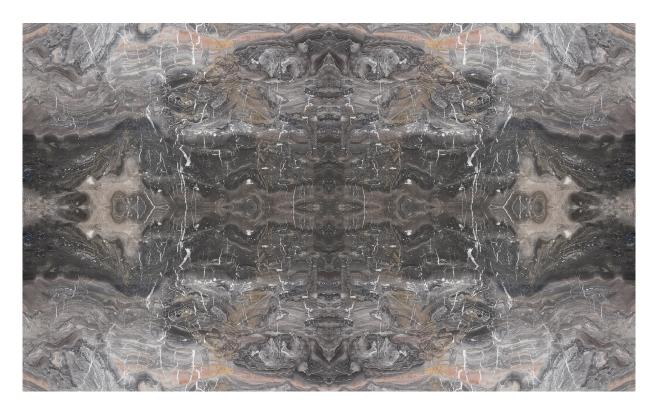

#### **DESCRIPTION**

Dark-grey marble from northern Italy. The colour of this unique and attractive marble can vary from extra dark-grey to lighter grey. It may also present red, peach or gold veining throughout the slabs. The wild pattern of its veining makes it an outstanding material, creating beautiful suggestions, especially when slabs are installed book-matched. Thanks to its brilliance and shine, arabescato orobico is perfect for indoor use (flooring, walls, vanity tops, kitchen tops, stairs), but it can be perfectly suitable for outdoor installations too. Arabescato orobico is available in different types of finishing: polished, sandblasted, sandblasted brushed, leather finish and honed.