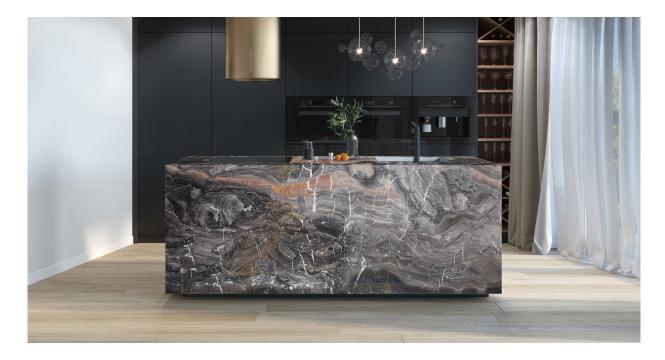

#### **DESCRIPTION**

Dark-grey marble from northern Italy. The colour of this unique and attractive marble can vary from extra dark-grey to lighter grey. It may also present red, peach or gold veining throughout the slabs. The wild pattern of its veining makes it an outstanding material, creating beautiful suggestions, especially when slabs are installed book-matched. Thanks to its brilliance and shine, arabescato orobico is perfect for indoor use (flooring, walls, vanity tops, kitchen tops, stairs), but it can be perfectly suitable for outdoor installations too. Arabescato orobico is available in different types of finishing: polished, sandblasted, sandblasted brushed, leather finish and honed.

Applications: claddings, floor tiles, kitchen and bathroom vanity tops

**Finishing:** Brushed, Bushhammered, Flamed, Honed, Polished, Sandblasted, Waterjet

SCS: Stone Care System highly recommended for a longer duration.