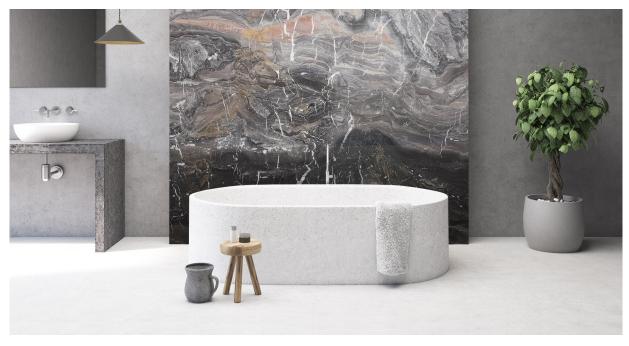

#### **DESCRIPTION**

Dark-grey marble from northern Italy. The colour of this unique and attractive marble can vary from extra dark-grey to lighter grey. It may also present red, peach or gold veining throughout the slabs. The wild pattern of its veining makes it an outstanding material, creating beautiful suggestions, especially when slabs are installed book-matched. Thanks to its brilliance and shine, arabescato orobico is perfect for indoor use (flooring, walls, vanity tops, kitchen tops, stairs), but it can be perfectly suitable for outdoor installations too. Arabescato orobico is available in different types of finishing: polished, sandblasted, sandblasted brushed, leather finish and honed.

Applications: claddings, floor tiles, kitchen and bathroom vanity tops

**Finishing:** Brushed, Bushhammered, Flamed, Honed, Polished, Sandblasted, Waterjet

SCS: Stone Care System highly recommended for a longer duration.