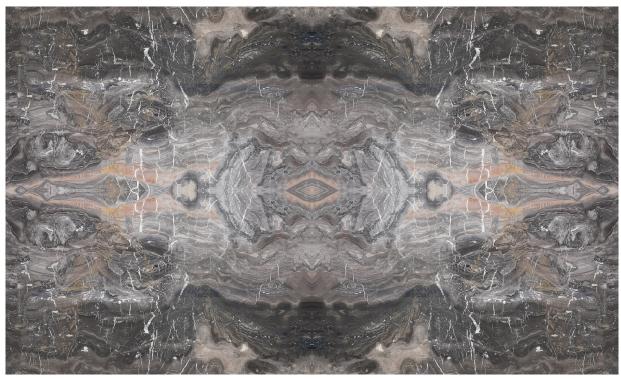

### **Arabescato Orobico**

Marble • 275 x 200 x 2 cm

#### **DESCRIPTION**

Dark-grey marble from northern Italy. The colour of this unique and attractive marble can vary from extra dark-grey to lighter grey. It may also present red, peach or gold veining throughout the slabs. The wild pattern of its veining makes it an outstanding material, creating beautiful suggestions, especially when slabs are installed book-matched. Thanks to its brilliance and shine, arabescato orobico is perfect for indoor use (flooring, walls, vanity tops, kitchen tops, stairs), but it can be perfectly suitable for outdoor installations too. Arabescato orobico is available in different types of finishing: polished, sandblasted, sandblasted brushed, leather finish and honed.