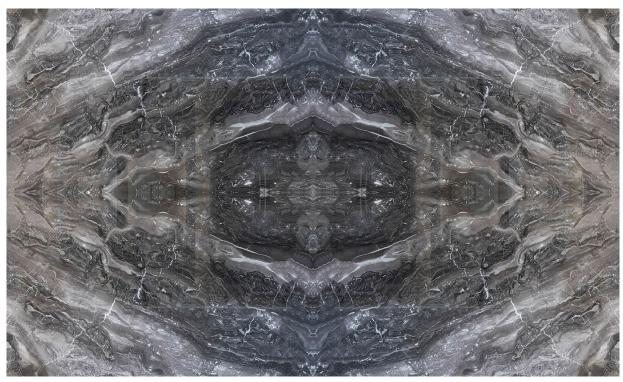

### **Arabescato Orobico**

Marble • 325 x 205 x 2 cm

#### **DESCRIPTION**

Dark-grey marble from northern Italy. The colour of this unique and attractive marble can vary from extra dark-grey to lighter grey. It may also present red, peach or gold veining throughout the slabs. The wild pattern of its veining makes it an outstanding material, creating beautiful suggestions, especially when slabs are installed book-matched. Thanks to its brilliance and shine, arabescato orobico is perfect for indoor use (flooring, walls, vanity tops, kitchen tops, stairs), but it can be perfectly suitable for outdoor installations too. Arabescato orobico is available in different types of finishing: polished, sandblasted, sandblasted brushed, leather finish and honed.

## **Arabescato Orobico**

Marble • 325 x 205 x 2 cm