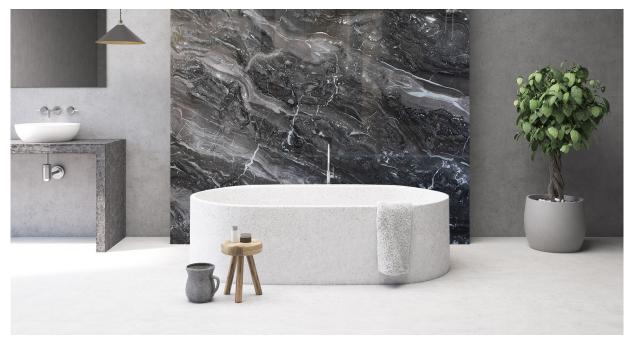

#### **DESCRIPTION**

Dark-grey marble from northern Italy. The colour of this unique and attractive marble can vary from extra dark-grey to lighter grey. It may also present red, peach or gold veining throughout the slabs. The wild pattern of its veining makes it an outstanding material, creating beautiful suggestions, especially when slabs are installed book-matched. Thanks to its brilliance and shine, arabescato orobico is perfect for indoor use (flooring, walls, vanity tops, kitchen tops, stairs), but it can be perfectly suitable for outdoor installations too. Arabescato orobico is available in different types of finishing: polished, sandblasted, sandblasted brushed, leather finish and honed.