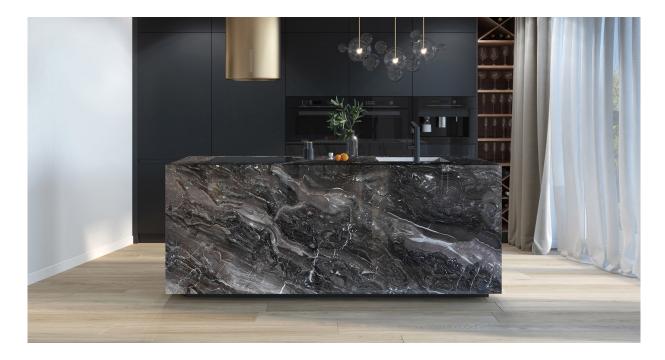

#### **DESCRIPTION**

Dark-grey marble from northern Italy. The colour of this unique and attractive marble can vary from extra dark-grey to lighter grey. It may also present red, peach or gold veining throughout the slabs. The wild pattern of its veining makes it an outstanding material, creating beautiful suggestions, especially when slabs are installed book-matched. Thanks to its brilliance and shine, arabescato orobico is perfect for indoor use (flooring, walls, vanity tops, kitchen tops, stairs), but it can be perfectly suitable for outdoor installations too. Arabescato orobico is available in different types of finishing: polished, sandblasted, sandblasted brushed, leather finish and honed.