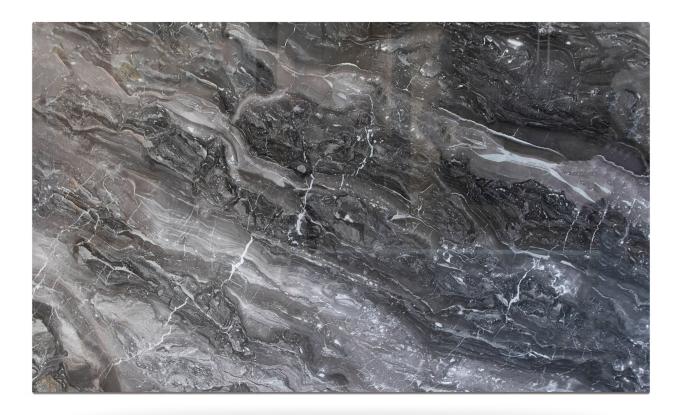

### **Arabescato Orobico**

Marble • 325 x 205 x 2 cm

#### **DESCRIPTION**

Dark-grey marble from northern Italy. The colour of this unique and attractive marble can vary from extra dark-grey to lighter grey. It may also present red, peach or gold veining throughout the slabs. The wild pattern of its veining makes it an outstanding material, creating beautiful suggestions, especially when slabs are installed book-matched. Thanks to its brilliance and shine, arabescato orobico is perfect for indoor use (flooring, walls, vanity tops, kitchen tops, stairs), but it can be perfectly suitable for outdoor installations too. Arabescato orobico is available in different types of finishing: polished, sandblasted, sandblasted brushed, leather finish and honed.