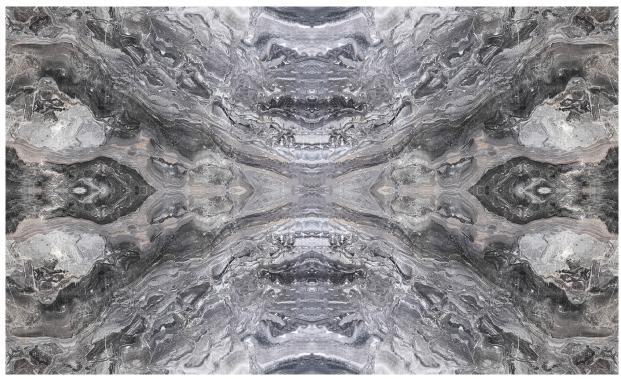

### **Arabescato Orobico**

Marble • 325 x 185 x 2 cm

#### **DESCRIPTION**

Dark-grey marble from northern Italy. The colour of this unique and attractive marble can vary from extra dark-grey to lighter grey. It may also present red, peach or gold veining throughout the slabs. The wild pattern of its veining makes it an outstanding material, creating beautiful suggestions, especially when slabs are installed book-matched. Thanks to its brilliance and shine, arabescato orobico is perfect for indoor use (flooring, walls, vanity tops, kitchen tops, stairs), but it can be perfectly suitable for outdoor installations too. Arabescato orobico is available in different types of finishing: polished, sandblasted, sandblasted brushed, leather finish and honed.

## **Arabescato Orobico**

Marble • 325 x 185 x 2 cm