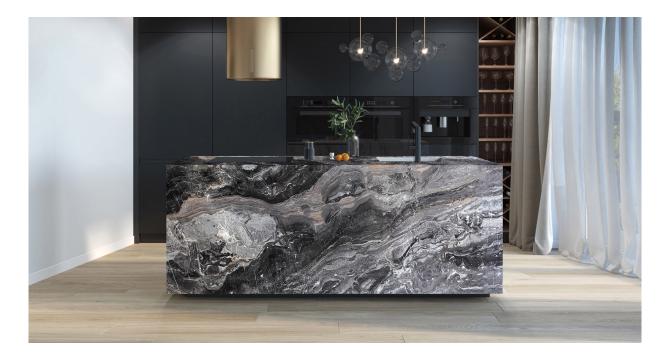

#### **DESCRIPTION**

Dark-grey marble from northern Italy. The colour of this unique and attractive marble can vary from extra dark-grey to lighter grey. It may also present red, peach or gold veining throughout the slabs. The wild pattern of its veining makes it an outstanding material, creating beautiful suggestions, especially when slabs are installed book-matched. Thanks to its brilliance and shine, arabescato orobico is perfect for indoor use (flooring, walls, vanity tops, kitchen tops, stairs), but it can be perfectly suitable for outdoor installations too. Arabescato orobico is available in different types of finishing: polished, sandblasted, sandblasted brushed, leather finish and honed.

## **Arabescato Orobico**

Marble • 325 x 185 x 2 cm