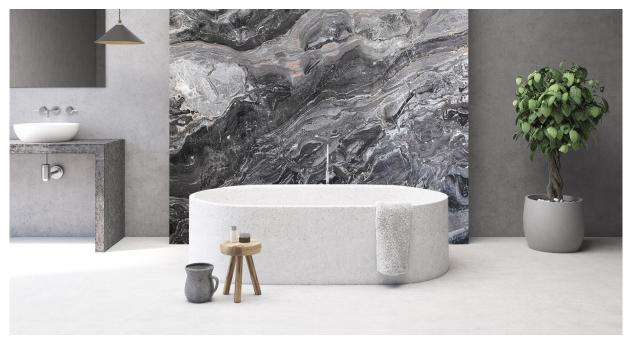

#### **DESCRIPTION**

Dark-grey marble from northern Italy. The colour of this unique and attractive marble can vary from extra dark-grey to lighter grey. It may also present red, peach or gold veining throughout the slabs. The wild pattern of its veining makes it an outstanding material, creating beautiful suggestions, especially when slabs are installed book-matched. Thanks to its brilliance and shine, arabescato orobico is perfect for indoor use (flooring, walls, vanity tops, kitchen tops, stairs), but it can be perfectly suitable for outdoor installations too. Arabescato orobico is available in different types of finishing: polished, sandblasted, sandblasted brushed, leather finish and honed.

## **Arabescato Orobico**

Marble • 325 x 185 x 2 cm