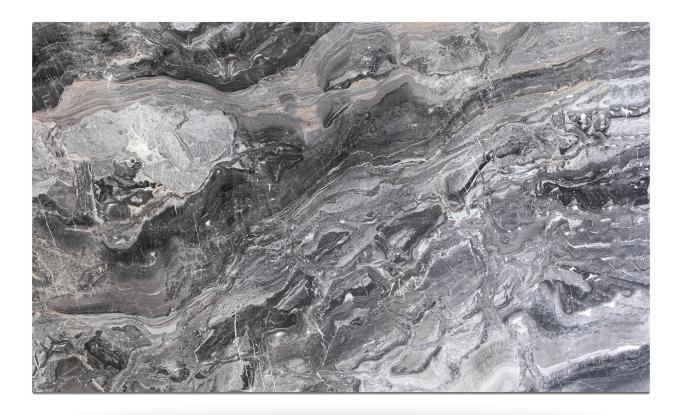

### **Arabescato Orobico**

Marble • 325 x 185 x 2 cm

#### **DESCRIPTION**

Dark-grey marble from northern Italy. The colour of this unique and attractive marble can vary from extra dark-grey to lighter grey. It may also present red, peach or gold veining throughout the slabs. The wild pattern of its veining makes it an outstanding material, creating beautiful suggestions, especially when slabs are installed book-matched. Thanks to its brilliance and shine, arabescato orobico is perfect for indoor use (flooring, walls, vanity tops, kitchen tops, stairs), but it can be perfectly suitable for outdoor installations too. Arabescato orobico is available in different types of finishing: polished, sandblasted, sandblasted brushed, leather finish and honed.