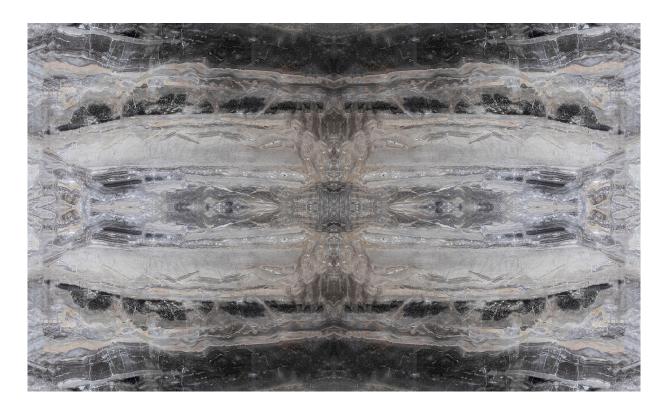

makes it an outstanding material, creating beautiful suggestions, especially when slabs are installed book-matched. Thanks to its brilliance and shine, arabescato orobico is perfect for indoor use (flooring, walls, vanity tops, kitchen tops, stairs), but it can be perfectly suitable for outdoor installations too. Arabescato orobico is available in different types of finishing: polished, sandblasted, sandblasted brushed, leather finish and honed.

Applications: claddings, floor tiles, kitchen and bathroom vanity tops

**Finishing:** Brushed, Bushhammered, Flamed, Honed, Polished, Sandblasted, Waterjet

**SCS**: Stone Care System highly recommended for a longer duration.



### **Arabescato Orobico**

Marble • 275 x 200 x 2 cm









## **Arabescato Orobico**

Marble • 275 x 200 x 2 cm