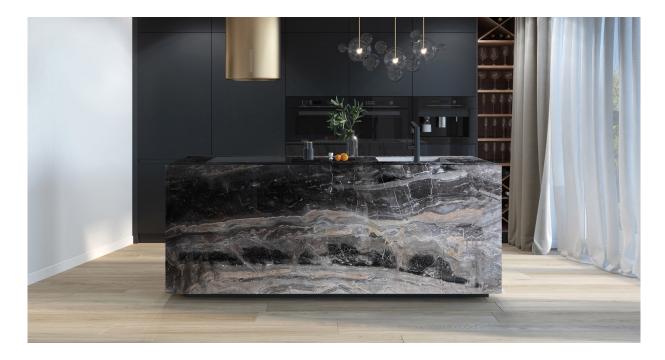

#### **DESCRIPTION**

Dark-grey marble from northern Italy. The colour of this unique and attractive marble can vary from extra dark-grey to lighter grey. It may also present red, peach or gold veining throughout the slabs. The wild pattern of its veining makes it an outstanding material, creating beautiful suggestions, especially when slabs are installed book-matched. Thanks to its brilliance and shine, arabescato orobico is perfect for indoor use (flooring, walls, vanity tops, kitchen tops, stairs), but it can be perfectly suitable for outdoor installations too. Arabescato orobico is available in different types of finishing: polished, sandblasted, sandblasted brushed, leather finish and honed.

Applications: claddings, floor tiles, kitchen and bathroom vanity tops

**Finishing:** Brushed, Bushhammered, Flamed, Honed, Polished, Sandblasted, Waterjet

**SCS**: Stone Care System highly recommended for a longer duration.