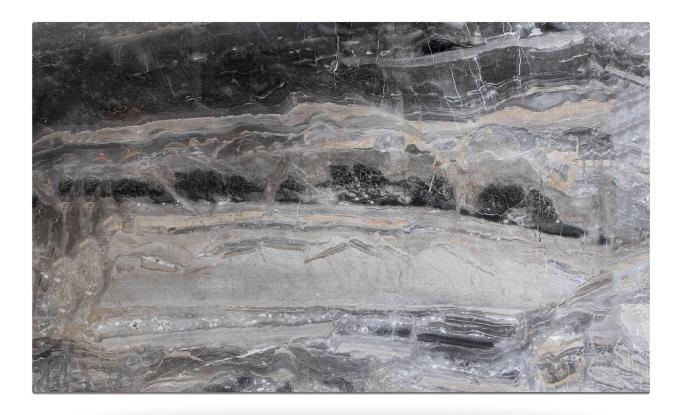

### **Arabescato Orobico**

Marble • 275 x 200 x 2 cm

#### **DESCRIPTION**

Dark-grey marble from northern Italy. The colour of this unique and attractive marble can vary from extra dark-grey to lighter grey. It may also present red, peach or gold veining throughout the slabs. The wild pattern of its veining makes it an outstanding material, creating beautiful suggestions, especially when slabs are installed book-matched. Thanks to its brilliance and shine, arabescato orobico is perfect for indoor use (flooring, walls, vanity tops, kitchen tops, stairs), but it can be perfectly suitable for outdoor installations too. Arabescato orobico is available in different types of finishing: polished, sandblasted, sandblasted brushed, leather finish and honed.