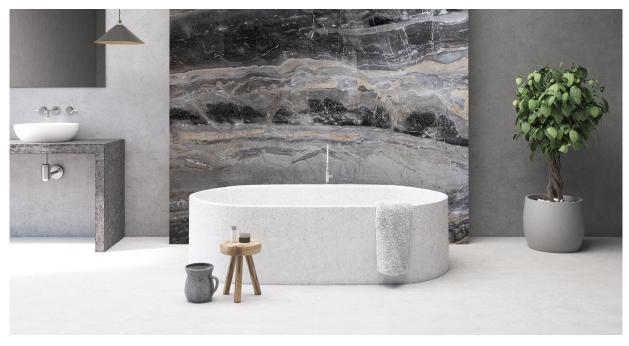

#### **DESCRIPTION**

Dark-grey marble from northern Italy. The colour of this unique and attractive marble can vary from extra dark-grey to lighter grey. It may also present red, peach or gold veining throughout the slabs. The wild pattern of its veining makes it an outstanding material, creating beautiful suggestions, especially when slabs are installed book-matched. Thanks to its brilliance and shine, arabescato orobico is perfect for indoor use (flooring, walls, vanity tops, kitchen tops, stairs), but it can be perfectly suitable for outdoor installations too. Arabescato orobico is available in different types of finishing: polished, sandblasted, sandblasted brushed, leather finish and honed.

Applications: claddings, floor tiles, kitchen and bathroom vanity tops

**Finishing:** Brushed, Bushhammered, Flamed, Honed, Polished, Sandblasted, Waterjet

**SCS**: Stone Care System highly recommended for a longer duration.