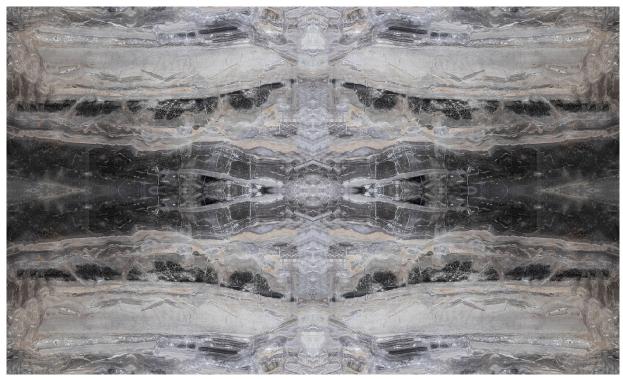

### **Arabescato Orobico**

Marble • 275 x 200 x 2 cm

#### **DESCRIPTION**

Dark-grey marble from northern Italy. The colour of this unique and attractive marble can vary from extra dark-grey to lighter grey. It may also present red, peach or gold veining throughout the slabs. The wild pattern of its veining makes it an outstanding material, creating beautiful suggestions, especially when slabs are installed book-matched. Thanks to its brilliance and shine, arabescato orobico is perfect for indoor use (flooring, walls, vanity tops, kitchen tops, stairs), but it can be perfectly suitable for outdoor installations too. Arabescato orobico is available in different types of finishing: polished, sandblasted, sandblasted brushed, leather finish and honed.

## **Arabescato Orobico**

Marble • 275 x 200 x 2 cm