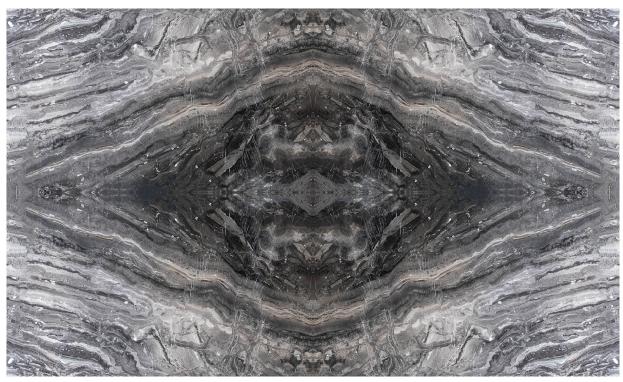

#### **DESCRIPTION**

Dark-grey marble from northern Italy. The colour of this unique and attractive marble can vary from extra dark-grey to lighter grey. It may also present red, peach or gold veining throughout the slabs. The wild pattern of its veining makes it an outstanding material, creating beautiful suggestions, especially when slabs are installed book-matched. Thanks to its brilliance and shine, arabescato orobico is perfect for indoor use (flooring, walls, vanity tops, kitchen tops, stairs), but it can be perfectly suitable for outdoor installations too. Arabescato orobico is available in different types of finishing: polished, sandblasted, sandblasted brushed, leather finish and honed.