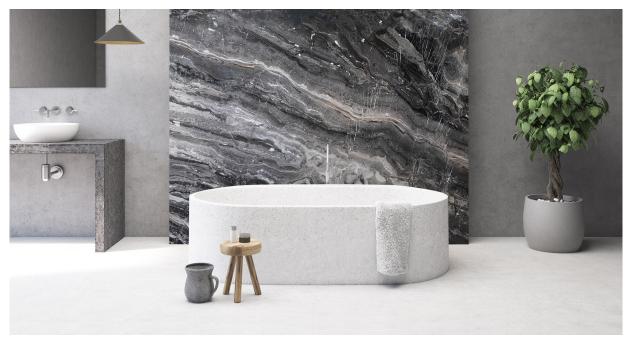

#### **DESCRIPTION**

Dark-grey marble from northern Italy. The colour of this unique and attractive marble can vary from extra dark-grey to lighter grey. It may also present red, peach or gold veining throughout the slabs. The wild pattern of its veining makes it an outstanding material, creating beautiful suggestions, especially when slabs are installed book-matched. Thanks to its brilliance and shine, arabescato orobico is perfect for indoor use (flooring, walls, vanity tops, kitchen tops, stairs), but it can be perfectly suitable for outdoor installations too. Arabescato orobico is available in different types of finishing: polished, sandblasted, sandblasted brushed, leather finish and honed.

Applications: claddings, floor tiles, kitchen and bathroom vanity tops

**Finishing:** Brushed, Bushhammered, Flamed, Honed, Polished, Sandblasted, Waterjet

**SCS**: Stone Care System highly recommended for a longer duration.