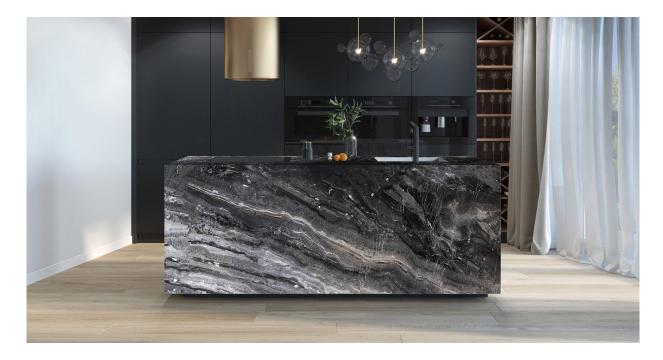

#### **DESCRIPTION**

Dark-grey marble from northern Italy. The colour of this unique and attractive marble can vary from extra dark-grey to lighter grey. It may also present red, peach or gold veining throughout the slabs. The wild pattern of its veining makes it an outstanding material, creating beautiful suggestions, especially when slabs are installed book-matched. Thanks to its brilliance and shine, arabescato orobico is perfect for indoor use (flooring, walls, vanity tops, kitchen tops, stairs), but it can be perfectly suitable for outdoor installations too. Arabescato orobico is available in different types of finishing: polished, sandblasted, sandblasted brushed, leather finish and honed.

Applications: claddings, floor tiles, kitchen and bathroom vanity tops

**Finishing:** Brushed, Bushhammered, Flamed, Honed, Polished, Sandblasted, Waterjet

**SCS**: Stone Care System highly recommended for a longer duration.