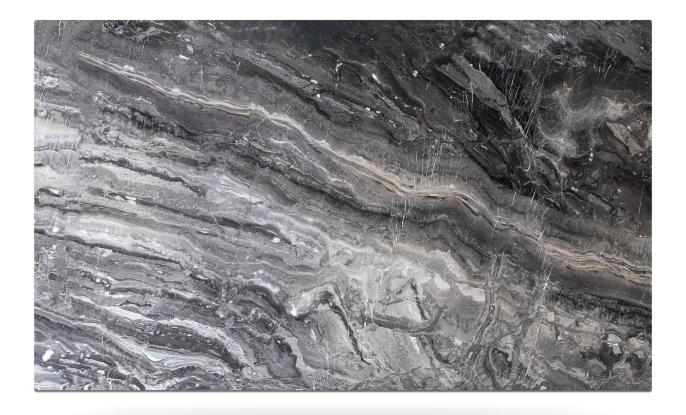

#### **DESCRIPTION**

Dark-grey marble from northern Italy. The colour of this unique and attractive marble can vary from extra dark-grey to lighter grey. It may also present red, peach or gold veining throughout the slabs. The wild pattern of its veining makes it an outstanding material, creating beautiful suggestions, especially when slabs are installed book-matched. Thanks to its brilliance and shine, arabescato orobico is perfect for indoor use (flooring, walls, vanity tops, kitchen tops, stairs), but it can be perfectly suitable for outdoor installations too. Arabescato orobico is available in different types of finishing: polished, sandblasted, sandblasted brushed, leather finish and honed.